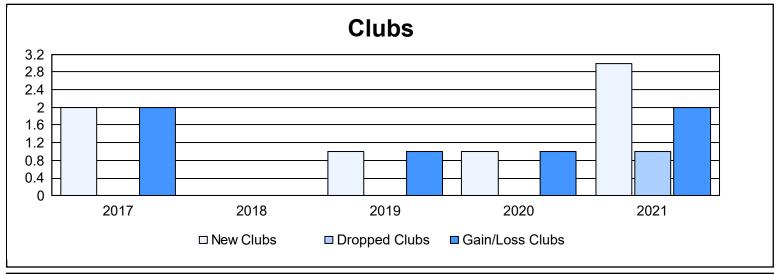

District 201C2 As of June 2021 Cumulative

| Year      | New<br>Clubs | Dropped<br>Clubs | Gain/<br>Loss<br>Clubs | New<br>Members | Charter<br>Members | Reinstate<br>Members | Transfer<br>Members | Total<br>Member<br>Added | Total<br>Members<br>Dropped | Gain/<br>Loss<br>Members |
|-----------|--------------|------------------|------------------------|----------------|--------------------|----------------------|---------------------|--------------------------|-----------------------------|--------------------------|
| 2016-2017 | 2            | 0                | 2                      | 120            | 65                 | 3                    | 15                  | 203                      | 185                         | 18                       |
| 2017-2018 | 0            | 0                | 0                      | 152            | 1                  | 7                    | 7                   | 167                      | 234                         | -67                      |
| 2018-2019 | 1            | 0                | 1                      | 157            | 28                 | 5                    | 19                  | 209                      | 158                         | 51                       |
| 2019-2020 | 1            | 0                | 1                      | 144            | 20                 | 0                    | 25                  | 189                      | 205                         | -16                      |
| 2020-2021 | 3            | 1                | 2                      | 151            | 70                 | 9                    | 8                   | 238                      | 222                         | 16                       |
| Average   | 1            | 0                | 1                      | 145            | 37                 | 5                    | 15                  | 201                      | 201                         | 0                        |